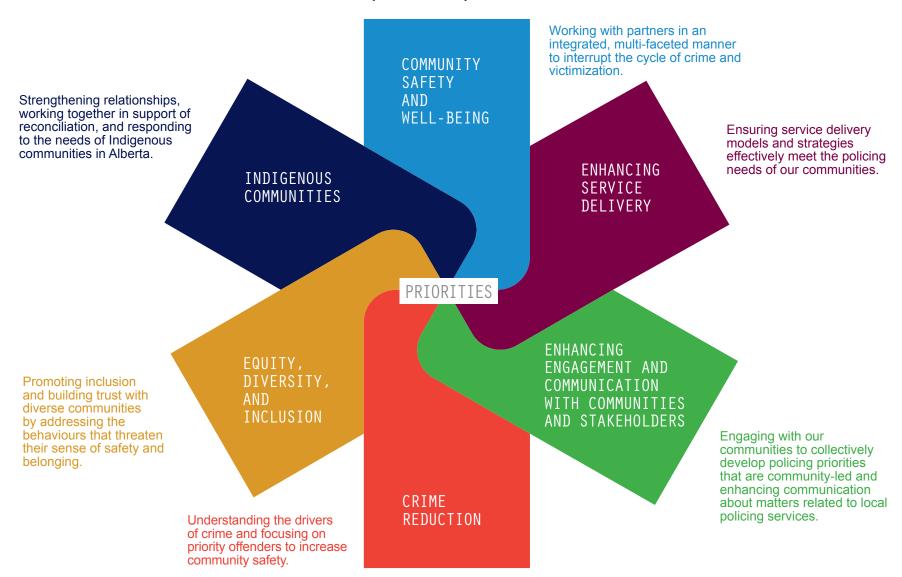

The 2022-2025 Joint Business Plan is focused on the following six priorities:

- Enhancing Engagement and Communication with Communities and Stakeholders:
   Engaging with our communities to collectively develop policing priorities that are community-led and enhancing communication about matters related to local policing services.
- Community Safety and Well-Being: Working with partners in an integrated, multifaceted manner to interrupt the cycle of crime and victimization.
- **Indigenous Communities**: Strengthening relationships, working together in support of Reconciliation, and responding to the needs of Indigenous communities in Alberta.

- Equity, Diversity, and Inclusion: Promoting inclusion and building trust with diverse communities by addressing the behaviours that threaten their sense of safety and belonging.
- **Crime Reduction:** Understanding the drivers of crime and focusing on priority offenders to increase community safety.
- **Enhancing Service Delivery:** Ensuring service delivery models and strategies effectively meet the policing needs of our communities.