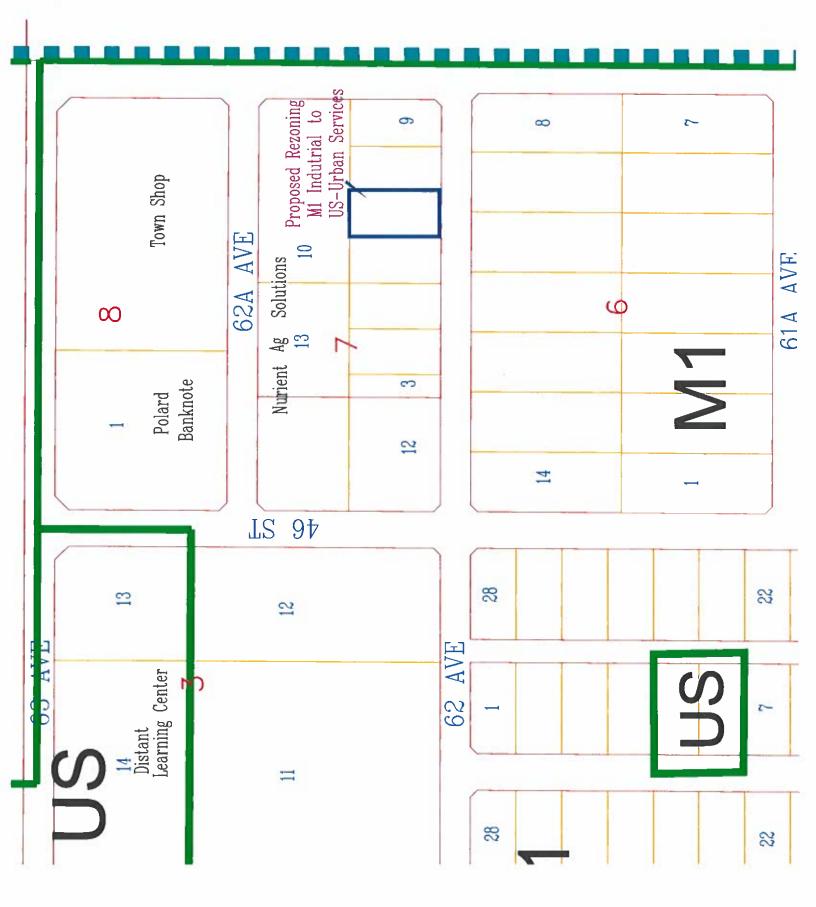

35 years and it is an old building and we feel we have outgrown this building. The current rent is extremely high and we would benefit from owning our own building.

As a non-profit organization with cost being an issue the DU-AL building currently for sale would be a great opportunity for us. The current building on the property can be utilized and we would build on additional playrooms. This property has enough space for us to accommodate a parking lot, daycare center, and playground. It has been very difficult for us to find a space big enough to accommodate what we need and that we can afford. We understand this is an industrial zone but feel our business would thrive in this location. We feel updating our building and space adds to our community.



Brenda Archibald Program Director





4306- 62 Avenue

Proposed Rezoning MI-Industrial to US- Urban Services





4306-62 Avenue



#### **SECTION 12 M1 - INDUSTRIAL**



This District is to be used for general industrial purposes that don't cause any objectionable or dangerous conditions beyond the boundary of the District in which the site is located.

|                           | *      | **                              |
|---------------------------|--------|---------------------------------|
| USES                      | CLASS* | USE SPECIFIC REGULATION**       |
| ACCESSORY BUILDING OR USE | P      |                                 |
| BULK FUEL STORAGE AND     | D      | ECTION 19: PETROLEUM FACILITIES |
| SALE                      |        |                                 |
| MANUFACTURING SERVICES    | Р      |