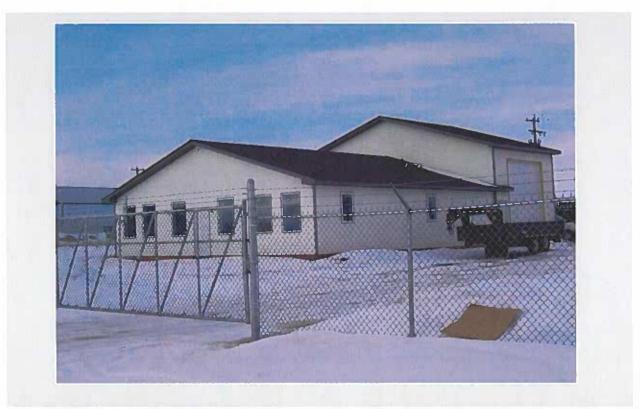

g. The current rent is extremely high and we would benefit from owning our own building.

As a non-profit organization with cost being an issue the DU-AL building currently for sale would be a great opportunity for us. The current building on the property can be utilized and we would build on additional playrooms. This property has enough space for us to accommodate a parking lot, daycare center, and playground. It has been very difficult for us to find a space big enough to accommodate what we need and that we can afford. We understand this is an industrial zone but feel our business would thrive in this location. We feel updating our building and space adds to our community.



Brenda Archibald Program Director





4306- 62 Avenue

Proposed Rezoning MI-Industrial to US- Urban Services





4306-62 Avenue



#### **SECTION 12 M1 - INDUSTRIAL**



This District is to be used for general industrial purposes that don't cause any objectionable or dangerous conditions beyond the boundary of the District in which the site is located.

|                           | *      | **                              |
|---------------------------|--------|---------------------------------|
| USES                      | CLASS* | USE SPECIFIC REGULATION**       |
| ACCESSORY BUILDING OR USE | P      |                                 |
| BULK FUEL STORAGE AND     | D      | ECTION 19: PETROLEUM FACILITIES |
| SALE                      |        |                                 |
| MANUFACTURING SERVICES    | Р      |                                 |
| MINI STORAGE              | D      |