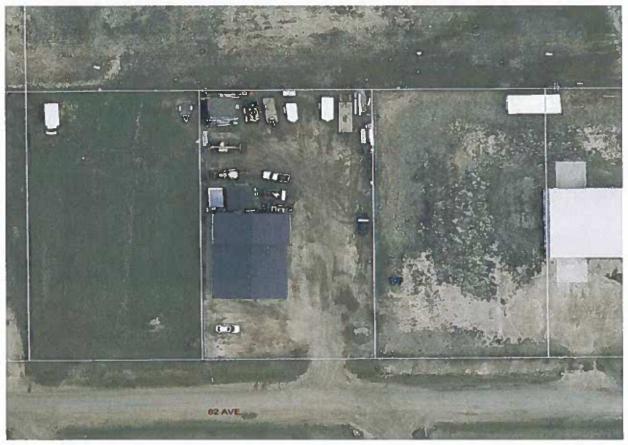

The current rent is extremely high and we would benefit from owning our own building.

As a non-profit organization with cost being an issue the DU-AL building currently for sale would be a great opportunity for us. The current building on the property can be utilized and we would build on additional playrooms. This property has enough space for us to accommodate a parking lot, daycare center, and playground. It has been very difficult for us to find a space big enough to accommodate what we need and that we can afford. We understand this is an industrial zone but feel our business would thrive in this location. We feel updating our building and space adds to our community.



Brenda Archibald Program Director





4306- 62 Avenue

Proposed Rezoning MI-Industrial to US- Urban Services





4306-62 Avenue



#### **SECTION 12 M1 - INDUSTRIAL**



This District is to be used for general industrial purposes that don't cause any objectionable or dangerous conditions beyond the boundary of the District in which the site is located.

|                           | *      | **                              |
|---------------------------|--------|---------------------------------|
| USES                      | CLASS* | USE SPECIFIC REGULATION**       |
| ACCESSORY BUILDING OR USE | P      |                                 |
| BULK FUEL STORAGE AND     | D      | ECTION 19: PETROLEUM FACILITIES |
| SALE                      |        |                                 |
| MANUFACTURING SERVICES    | Р      |                                 |
| MINI STORAGE              | D      |