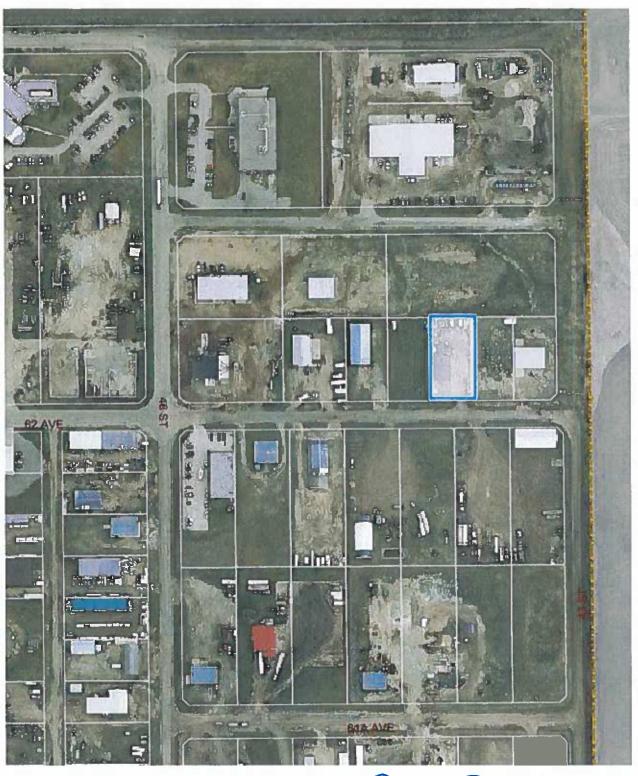

years and it is an old building and we feel we have outgrown this building. The current rent is extremely high and we would benefit from owning our own building.

As a non-profit organization with cost being an issue the DU-AL building currently for sale would be a great opportunity for us. The current building on the property can be utilized and we would build on additional playrooms. This property has enough space for us to accommodate a parking lot, daycare center, and playground. It has been very difficult for us to find a space big enough to accommodate what we need and that we can afford. We understand this is an industrial zone but feel our business would thrive in this location. We feel updating our building and space adds to our community.



Brenda Archibald Program Director





4306- 62 Avenue

Proposed Rezoning MI-Industrial to US- Urban Services





4306-62 Avenue



#### **SECTION 12 M1 - INDUSTRIAL**



This District is to be used for general industrial purposes that don't cause any objectionable or dangerous conditions beyond the boundary of the District in which the site is located.

|                           | *      | **                              |
|---------------------------|--------|---------------------------------|
| USES                      | CLASS* | USE SPECIFIC REGULATION**       |
| ACCESSORY BUILDING OR USE | P      |                                 |
| BULK FUEL STORAGE AND     | D      | ECTION 19: PETROLEUM FACILITIES |
| SALE                      |        |                                 |
| MANUFACTURING SERVICES    | Р      |