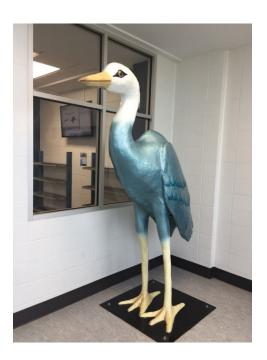

.00 (subject to reviewing the existing statue in greater detail)

Quote A is from a firm in Edmonton, while the other firm is located approximately 3.5 hours away from Barrhead.

The quotes are based on a bronzed statue using the existing statue for the required mould.

The existing statue presents a challenge of not providing enough surface detail and definition for the mould which would require additional funds should the artist be required to manually add more details.

We were also advised that there is a chance that the moulding process could potentially alter the existing finished on the Blue Heron.

To add to Council's discussion, below is the 27" bronzed statue currently on display on the various Town's flower poles. Administration will have the statue at the Council Meeting.









Above is the current statue located in the Regional Aquatics Centre. In the interim to finalizing our plans the existing statue could be re-located to the Gazebo Park.

### 3.0 **ALTERNATIVES**:

- 3.1 Council instructs Administration to proceed with the purchase of a 6' 8" bronzed Blue Heron at an up-set limit of \$60,000.00, using the current bronzed statue as a model.
- 3.2 Install the existing Blue Heron statue in Gazebo Park and receive this report as information.
- 3.3 Council directs Administration to provide examples of a stencil metal art and pricing and provide the information at the next Council Meeting.

### 4.0 FINANCIAL IMPLICATIONS:

As previously noted, the Town's Capital Budget for this particular item has been approved at \$60,000.00. Should the project go over budget