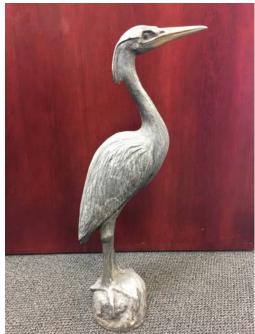

00.00 (subject to reviewing the existing statue in greater detail)

Quote A is from a firm in Edmonton, while the other firm is located approximately 3.5 hours away from Barrhead.

The quotes are based on a bronzed statue using the existing statue for the required mould.

The existing statue presents a challenge of not providing enough surface detail and definition for the mould which would require additional funds should the artist be required to manually add more details.

We were also advised that there is a chance that the moulding process could potentially alter the existing finished on the Blue Heron.

To add to Council's discussion, below is the 27" bronzed statue currently on display on the various Town's flower poles. Administration will have the statue at the Council Meeting.









Above is the current statue located in the Regional Aquatics Centre. In the interim to finalizing our plans the existing statue could be re-located to the Gazebo Park.

### 3.0 **ALTERNATIVES**:

- 3.1 Council instructs Administration to proceed with the purchase of a 6' 8" bronzed Blue Heron at an up-set limit of \$60,000.00, using the current bronzed statue as a model.
- 3.2 Install the existing Blue Heron statue in Gazebo Park and receive this report as information.
- 3.3 Council directs Administration to provide examples of a stencil metal art and pricing and provide the information at the next Council Meeting.

### 4.0 FINANCIAL IMPLICATIONS:

As previously noted, the Town's Capital Budget for this particular item has been approved at \$60,000.00. Should the project go over budg