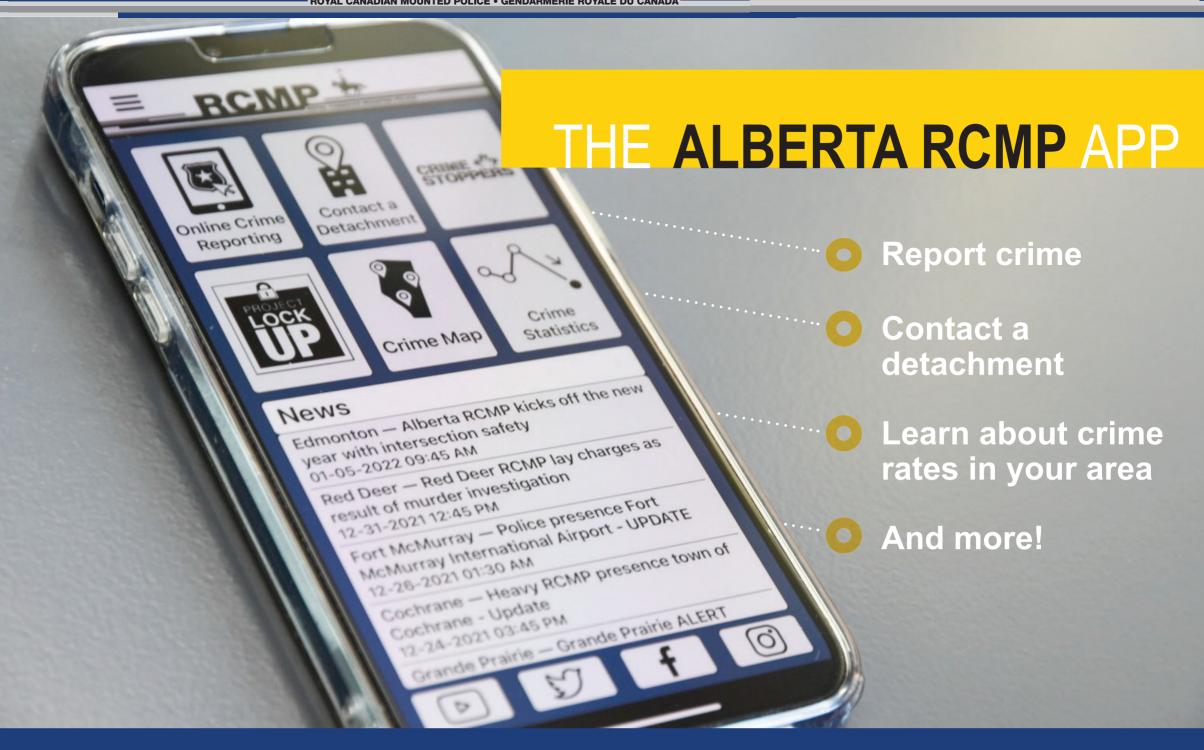

Alberta RCMP has launched a new mobile app for iOS and Android devices, that allows for Albertans to access information without delay. The app is available as a free download through Apple or Google Play, and will provide your community members with online access to news, crime reporting, detachment locations, crime mapping and statistics. The app also contains links to partner law enforcement services, mental health supports, Crime Stoppers and connects to Alberta RCMP social media accounts. Even though the app provides convenient links to Alberta RCMP social media accounts, it will not replace other methods of crime reporting, engagement, or emergency assistance. I solicit your support to remind all of your community members that social media posts or use of other third-party crime apps are not

# THE ALBERTA RCMP APP