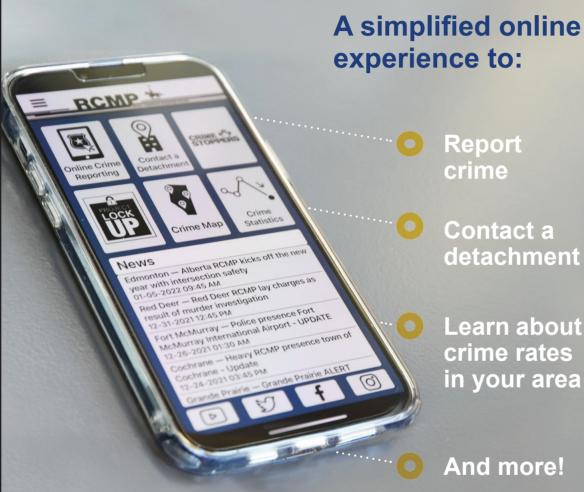

Alberta RCMP has launched a new mobile app for iOS and Android devices, that allows for Albertans to access information without delay. The app is available as a free download through Apple or Google Play, and will provide your community members with online access to news, crime reporting, detachment locations, crime mapping and statistics. The app also contains links to partner law enforcement services, mental health supports, Crime Stoppers and connects to Alberta RCMP social media accounts. Even though the app provides convenient links to Alberta RCMP social media accounts, it will not replace other methods of crime reporting, engagement, or emergency assistance. I solicit your support to remind all of your community members that social media posts or use of other third-party crime apps are not

# THE ALBERTA RCMP APP