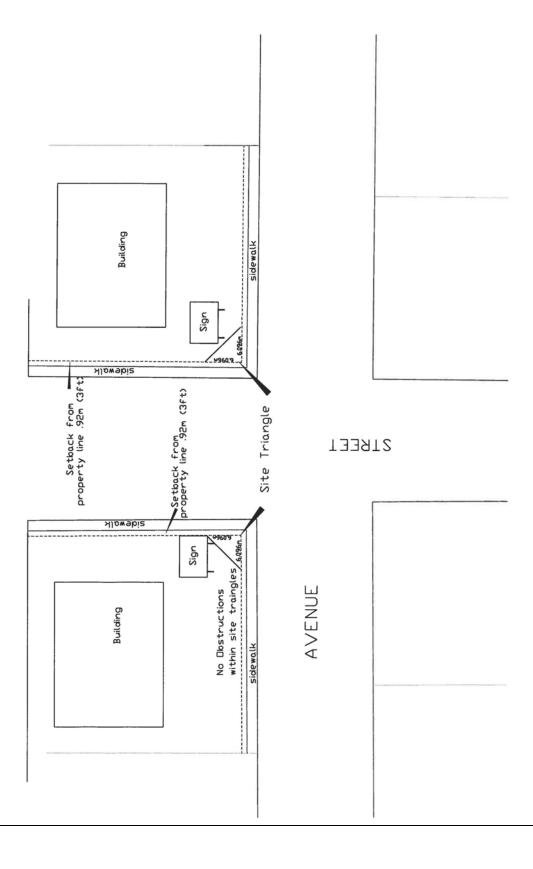

## NOTE:

This application will not be processed and no sign permit issued unless the application is accompanied by drawings showing the design, construction detail and proposed location of where the sign will be placed on the land. If the sign is proposed to be relocated in the future, a new site plan must be provided for consideration by the Development Authority prior to the proposed relocation of the sign.